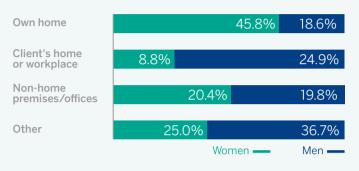

entrepreneurs (2016)<sup>1</sup>



Emprende is present in the regions with the highest rates of poverty and where there are entrepreneurship opportunities.

#### % Poor

According to the national poverty line<sup>2</sup>



Source: Emprende Microfinanzas. BBVAMF calculations. 60 years ol. (1) INE (National Statistics Institute), Employment Survey. BBVA Research 2017. (2) National poverty rate according to Ministry of Social Development. Number of clents and financial data as of 12.31.2018.

# 1. CLIENTS

High proportion of entrepreneurs in extreme regions

#### **Total credit clients**

8,788













#### New credit clients 2018

2,009









**50**%





**24**%

Under 30 years old





















# 2. WOMEN'S PROFILE

# Workplace, by gender<sup>3</sup>

National data 2017



# Financial gaps in entrepreneurship, by gender



**Total clients** 

**Vulnerability** 

**4,697 90**%

Sales USD 1,943 Gap with

men's sales.

**Assets** USD 6,083 Gap with men's assets.

# 3. RELATIONSHIP

#### **Providing timely and relevant** products and services

**Branch** offices



Loan officers

**Service** points

## **Average disbursement**

**Total clients** served in 2018:

USD **1,644** 



#### High linkage of clients



#### Products adapted to clients' needs





Agro Credit Agro sector represents 29% of total portfolio.

insurance coverage.



Credit



**Voluntary** Insurance 52% of clients have voluntary 52%