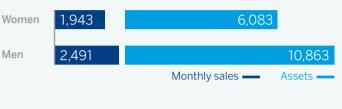

# Financial gaps in entrepreneurship, by gender

**Total clients** 

**Vulnerability** 

**4,697 90**%

Sales USD 1,943 Gap with

men's sales.

**Assets** USD 6,083 Gap with men's assets.