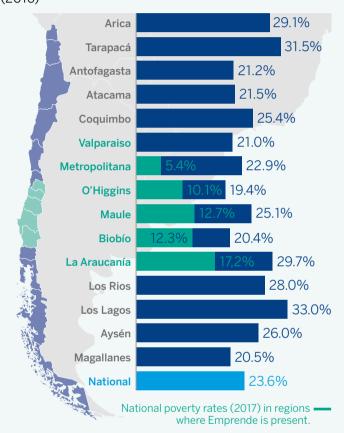

#### **National data**

% regional labor force working as entrepreneurs (2016)<sup>1</sup>

Emprende is present in the regions with the highest rates of poverty and where there are entrepreneurship opportunities.